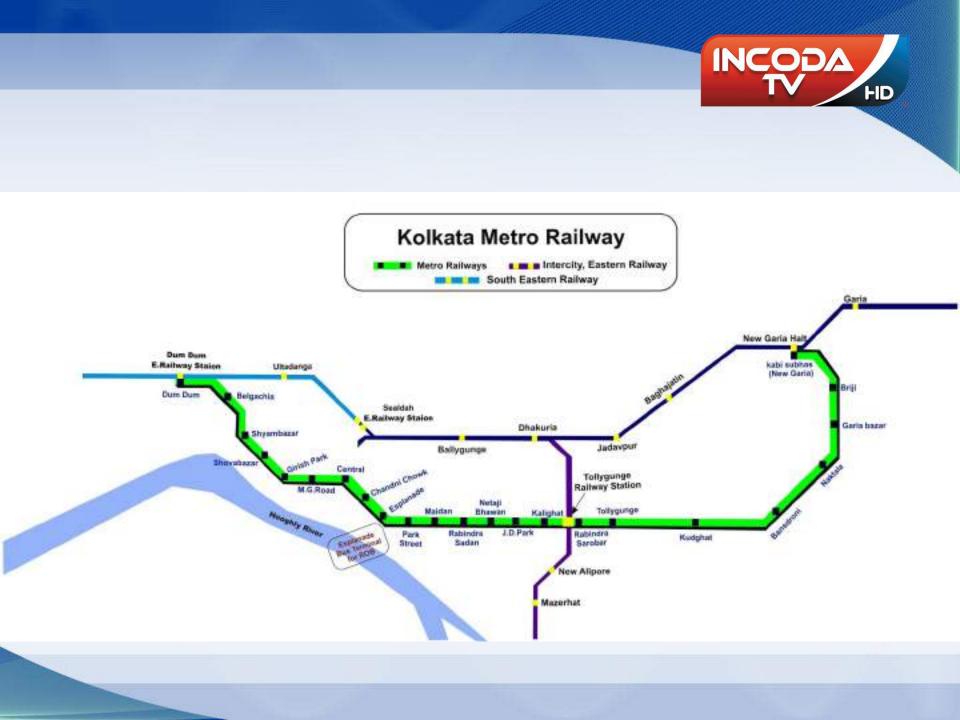

# **OUR PROPOSAL**

•Metro Railway Kolkata the 1st Underground tube Railways in the country Which started operating way back in 1984.

•It's the lifeline of the city of Kolkata as it connects New Garia in the Extreme south to Noapara in the extreme north and covers Distance of 27.5 km with 24 stations route.

•It's the fastest, comfortable and economical mode of public transportation System which is hugely popular with the masses 'n' classes for their Daily commuting.

•Metro Railway trains offer some stunning opportunities both at interior and exterior of the trains which has extremely high OTS and is an ideal and Most effective reminder medium.

# **IMPORTANT FACTS**

| •Total route length :       | 27.5 Km                            |
|-----------------------------|------------------------------------|
| •Total number of Stations : | 24                                 |
| •Travel Time:               | 55 Minutes                         |
| •Frequency                  | 6-8 minutes in peak time & 10 – 15 |
|                             | Minutes in non peak time.          |
| •Additional Services:       | Day & Night services operated      |